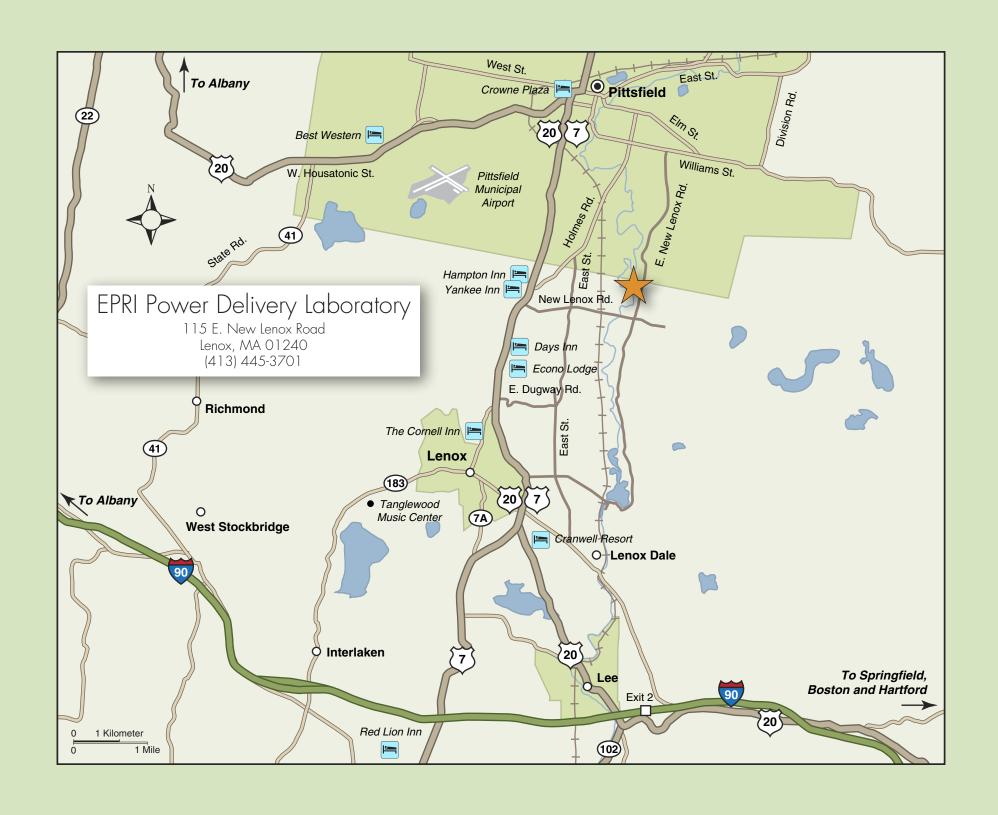

# Welcome to Lenox, Massachusetts

Courtesy Map for the EPRI Lenox Office

115 East New Lenox Road • Lenox, Massachusetts 01240 • 413.445.3701

#### From Albany Airport (70 minutes)

- Take Airport Road to Rte. 155
- Go East to Rte. 87 Northway
- Enter Rte. 87 Southbound
- Exit 1-E (Albany)
- Pick up Rte. 90 East
- Exit 1 1-E (Nassau)
- Pick up Rte. 20 to Pittsfield
- Take 7/20 south just past Pittsfield Lenox line
- Turn left onto New Lenox Road (across from car wash)
- At second intersection, take left onto East New Lenox Road

#### From Bradley Airport (90 minutes)

- Drive East from Bradley Airport to Conn. Rte. 20
- Enter Rte. 91 Northbound
- Exit 91 onto Mass. Turnpike westbound toward Albany, NY
- Exit Mass. Turnpike at Exit 2 (Lee, Great Barrington & Pittsfield)
- Take Rte. 7/20 North towards Pittsfield
- Turn right onto New Lenox Road (across from car wash)
- At second intersection, take left onto East New Lenox Road