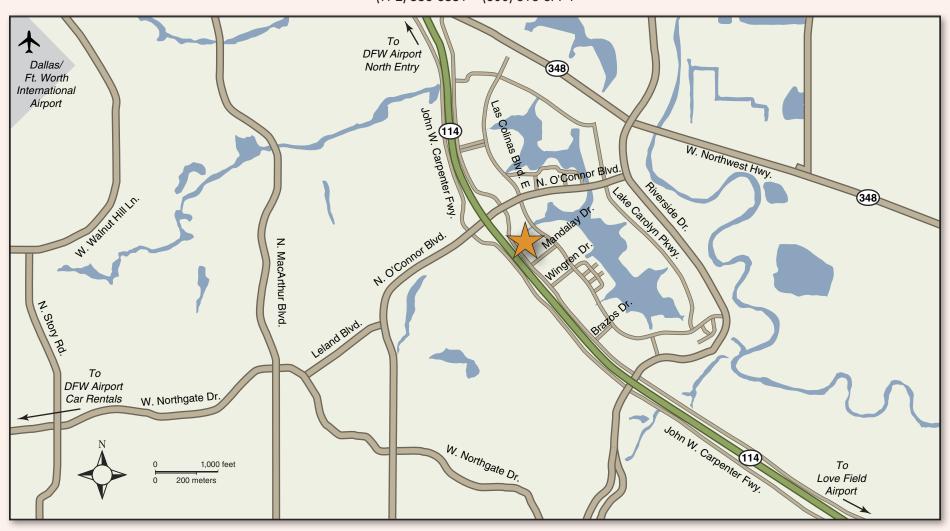

### Courtesy Map for the EPRI Dallas Regional Office

Mandalay Tower III, 201 East John Carpenter Freeway, Suite 800 Irving, Texas 75062 • 972.556.6551

#### From Dallas-Fort Worth Airport

**Option 1:** Take the North exit to 114 East (Dallas). Follow 114 East to the O'Connor exit. Turn left on O'Connor and at the second light make a right on Las Colinas Boulevard. Take the first right on Mandalay. Turn right into parking garage and proceed toward Mandalay Tower III (far end of garage on left side). Approximately 15 minutes.

**Option 2:** From Rental Car Center at DFW Airport make a right (going south) on Passport Avenue. Make a left (going east) on S. Rental Car Drive which becomes W. Northgate Drive. After about 4.5 miles make a left on Leland Boulevard (about 100 yards after N. MacArthur Blvd.) and then a left on N. O'Connor Boulevard (going north). Go past Highway 114 (John Carpenter Freeway) and make a right on Las Colinas Boulevard. Take the first right on Mandalay. Turn right into parking garage and proceed toward Mandalay Tower III (far end of garage on left side). Approximately 15 minutes.

#### From Love Field Airport

Exit the airport and turn right on Mockingbird Lane. Take Mockingbird Lane to Highway 183 West towards DFW airport. Take the right fork to Highway 114 West. Exit Riverside/Rochelle and stay on the service road. Go past the lights at Rochelle and Wingren Roads and take a right on Mandalay (first street past Wingren). Turn into parking garage on the left and proceed toward Mandalay Tower III (far end of garage on left side). Approximately 20 minutes.