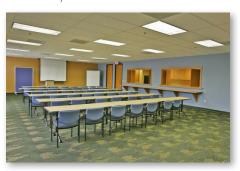

## Meeting Facilities and Services

We invite you to use the EPRI Dallas Regional Office.

What type of space is available at the EPRI Dallas Regional Office?

- Conference room that will seat up to 10 people
- Video conference room that will seat up to 12 people, boardroom style
- Conference room that will seat up to 20 people, boardroom style

In addition to the meeting space within the Dallas Office, we have a Conference Center located in an adjacent building available to us that will accommodate up to 70 people theater style, 50 people classroom style, or 30-35 U-Shape. This room must be reserved through the building management so early planning is necessary. Please email Heide Roland, hroland@epri.com, to reserve space.